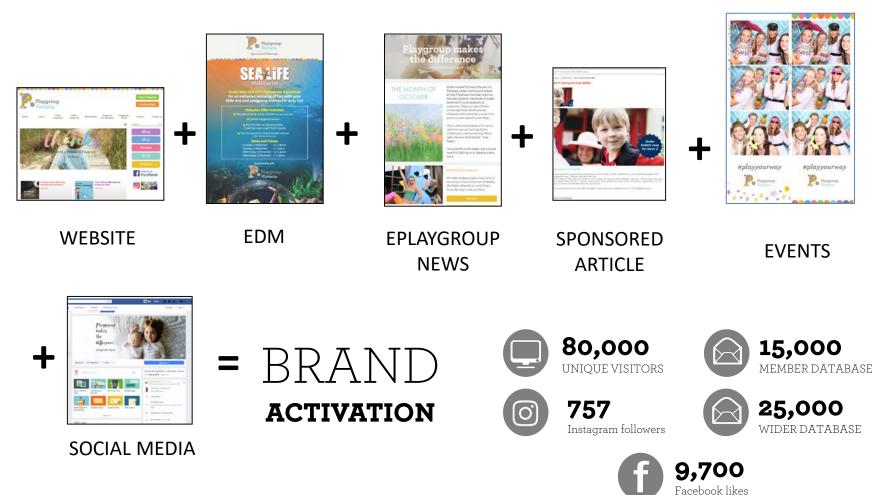

# Different media platforms ensure successful brand activation

#### WEBSITE

#### EDM

#### EPLAYGROUP NEWS

#### FACEBOOK/ INSTAGRAM

EDITORIAL \$495\*/ month (story appears on front page of website) 15K SUBSCRIBERS **\$1430**/ mail out

**25K SUBSCRIBERS** 

\$2530/ mail out

(wider base)

BANNER \$330/ month

EDITORIAL \$330/ month