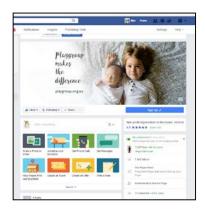

#### FACEBOOK/ INSTAGRAM

EDITORIAL \$495\*/ month (story appears on front page of website) 15K SUBSCRIBERS **\$1430**/ mail out

**25K SUBSCRIBERS** 

\$2530/ mail out

(wider base)

BANNER \$330/ month

EDITORIAL \$330/ month

BANNER **\$220**/ post Does not include money for boosting the post

\*All prices include GST

#### FACEBOOK

Facebook post copy should be approximately 30 words, image should be 427 pixels wide and 394 pixels deep (.png file) and click through link should be included in order